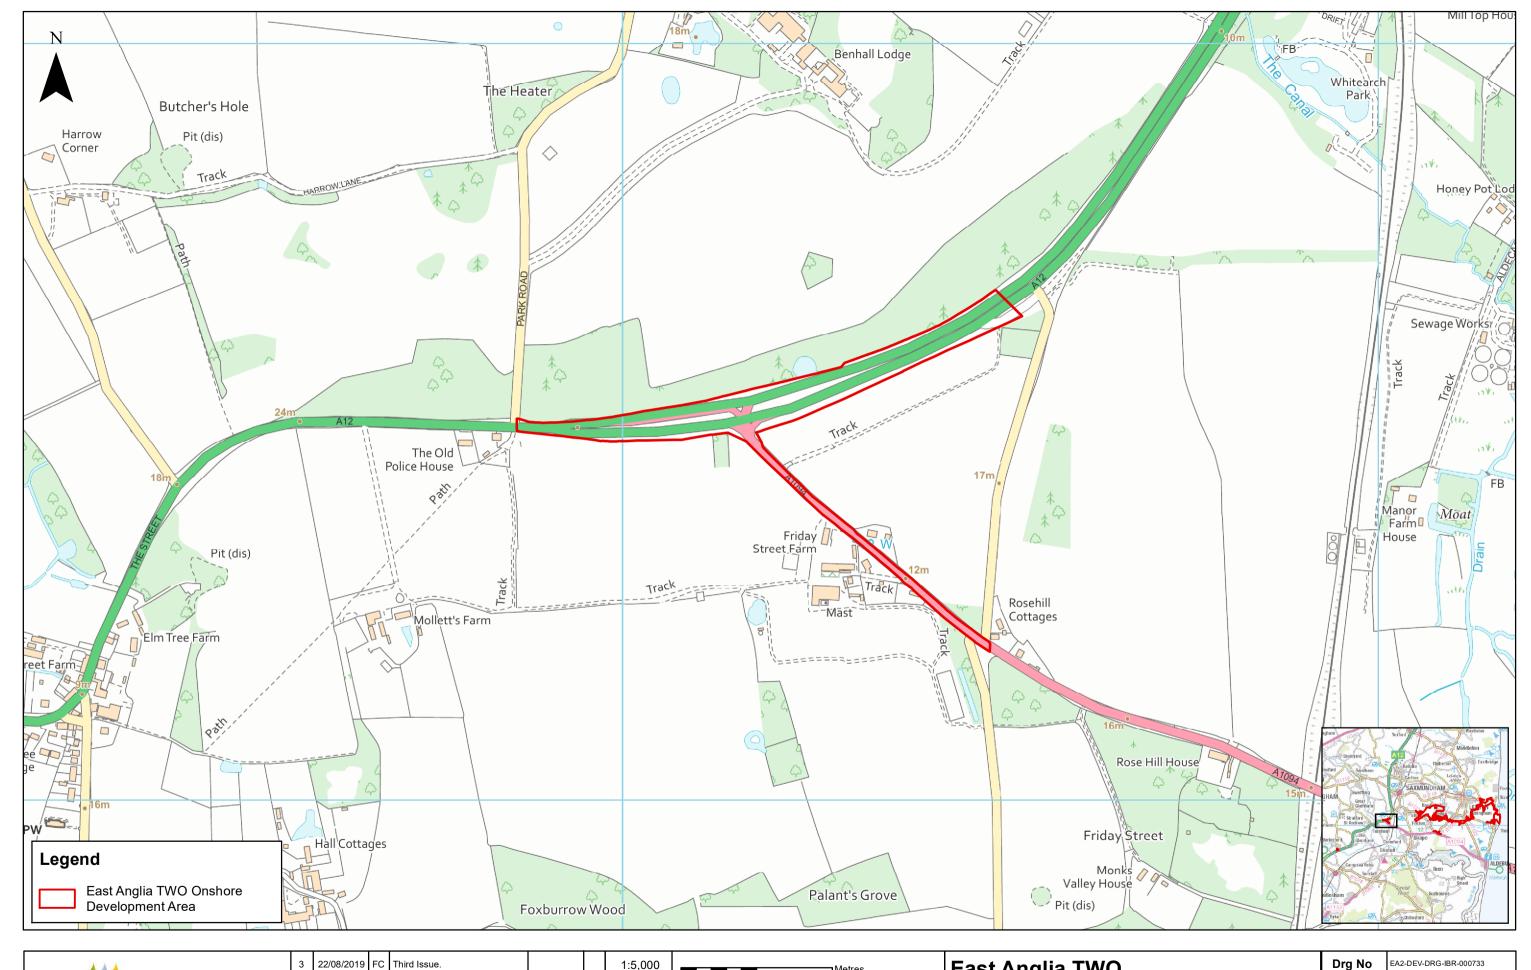

1:5,000 | Metres |
Scale @ A3 | 0 | 100 | 200 |
Source: © Crown copyright and database rights 2019. Ordnance Survey 0100031673.

East Anglia TWO (and

East Anglia TWO (and East Anglia ONE North) Onshore Development Area