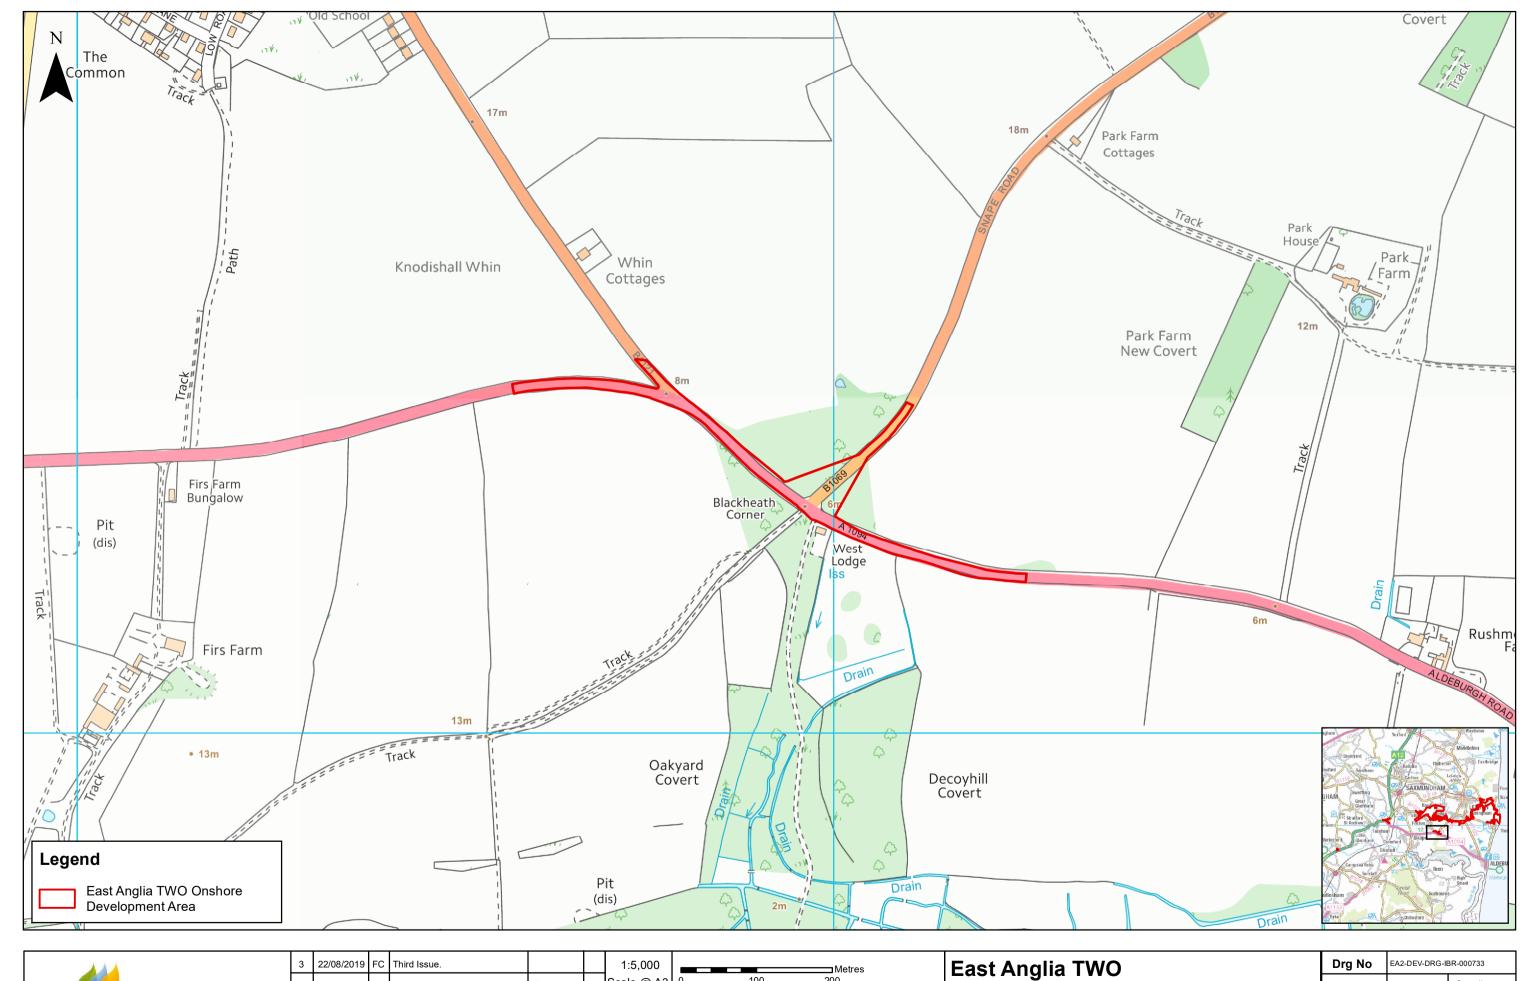

| Drg No | EA2-DEV-DRG-IBR-000733 |                       |  |  |
|--------|------------------------|-----------------------|--|--|
| Rev    | 3                      | Coordinate<br>System: |  |  |
| Date   | 22/08/19               | BNG<br>Datum:         |  |  |
| Figure | 6.2e                   | OSGB36                |  |  |