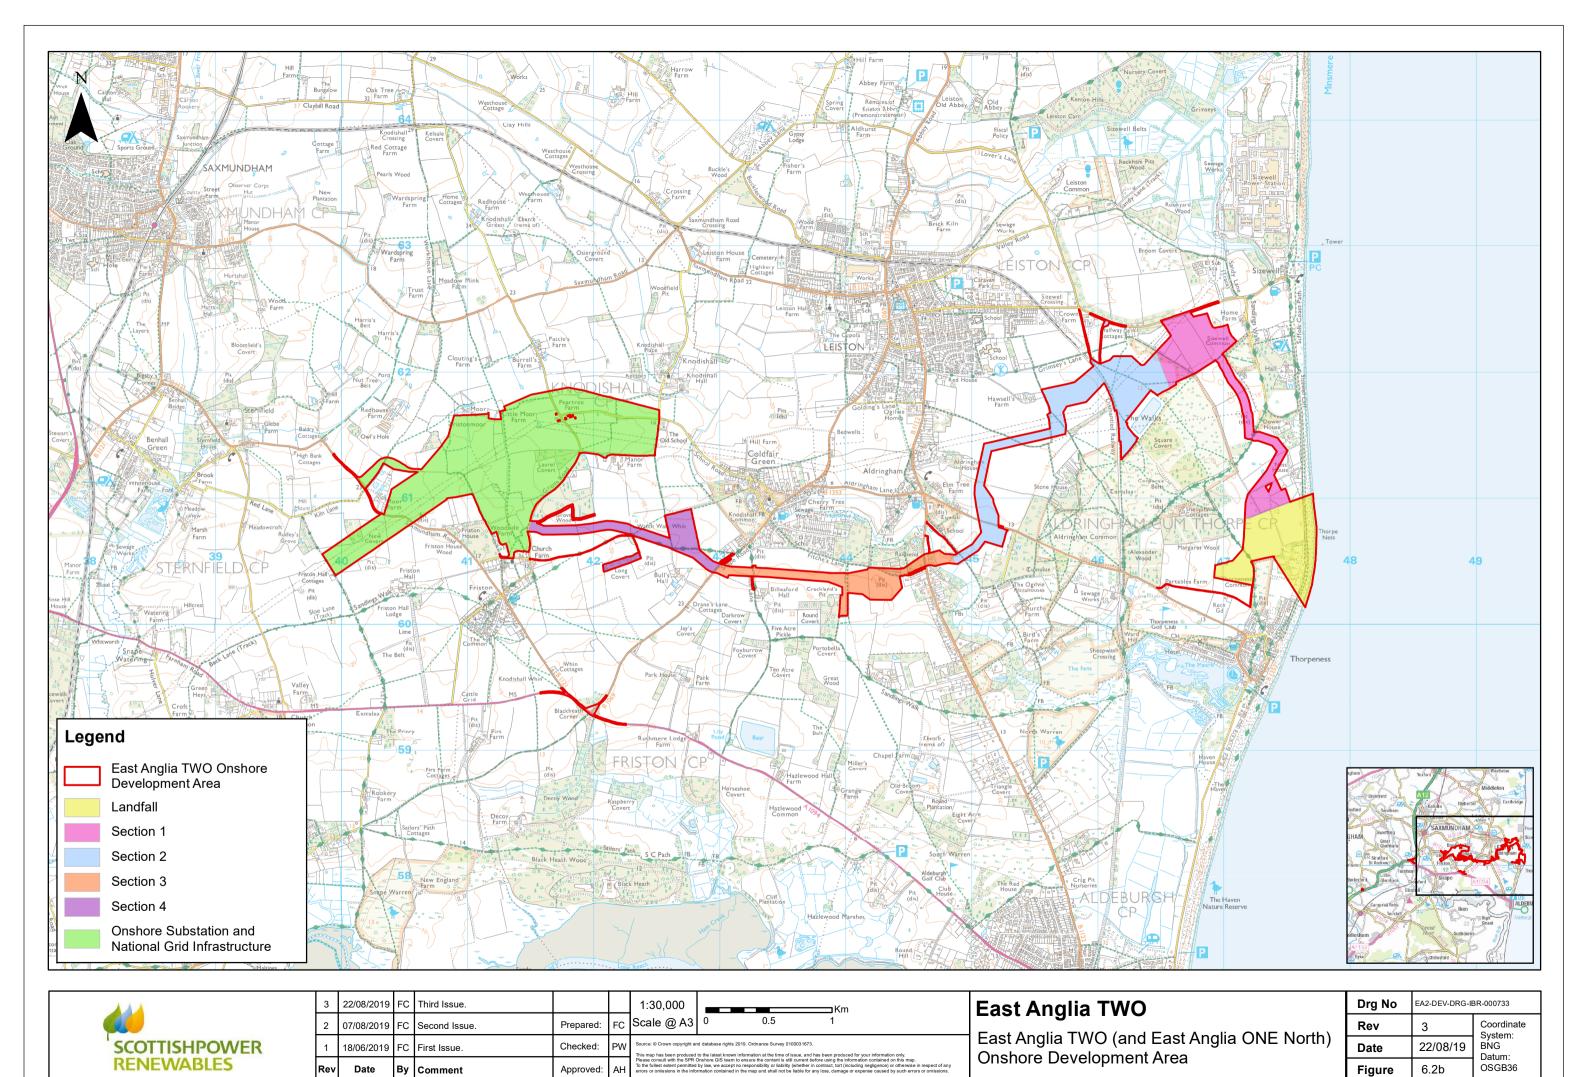

## East Anglia TWO

East Anglia TWO (and East Anglia ONE North) Onshore Development Area

| Drg No | EA2-DEV-DRG-IBR-000733 |                       |  |  |
|--------|------------------------|-----------------------|--|--|
| Rev    | 3                      | Coordinate<br>System: |  |  |
| Date   | 22/08/19               | BNG<br>Datum:         |  |  |
| Figure | 6.2d                   | OSGB36                |  |  |