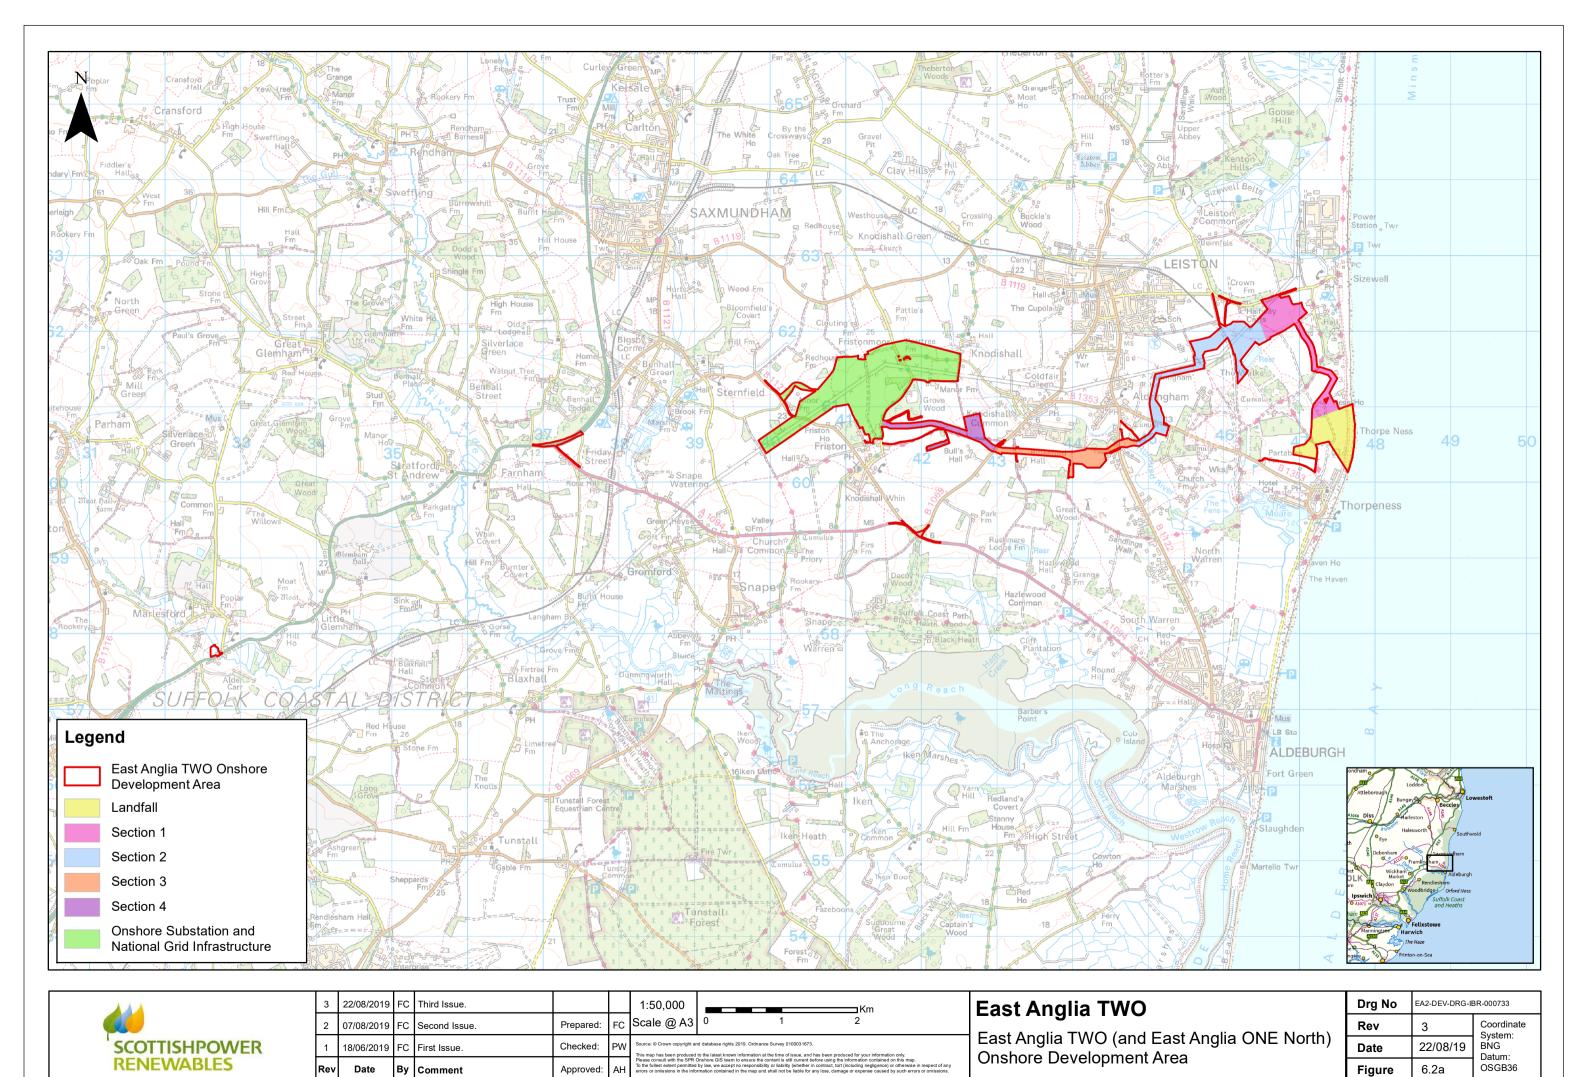

200

East Anglia TWO (and East Anglia ONE North) Onshore Development Area

| Drg No | EA2-DEV-DRG-IBR-000733 |                       |  |  |
|--------|------------------------|-----------------------|--|--|
| Rev    | 3                      | Coordinate<br>System: |  |  |
| Date   | 22/08/19               | BNG<br>Datum:         |  |  |
| Figure | 6.2c                   | OSGB36                |  |  |