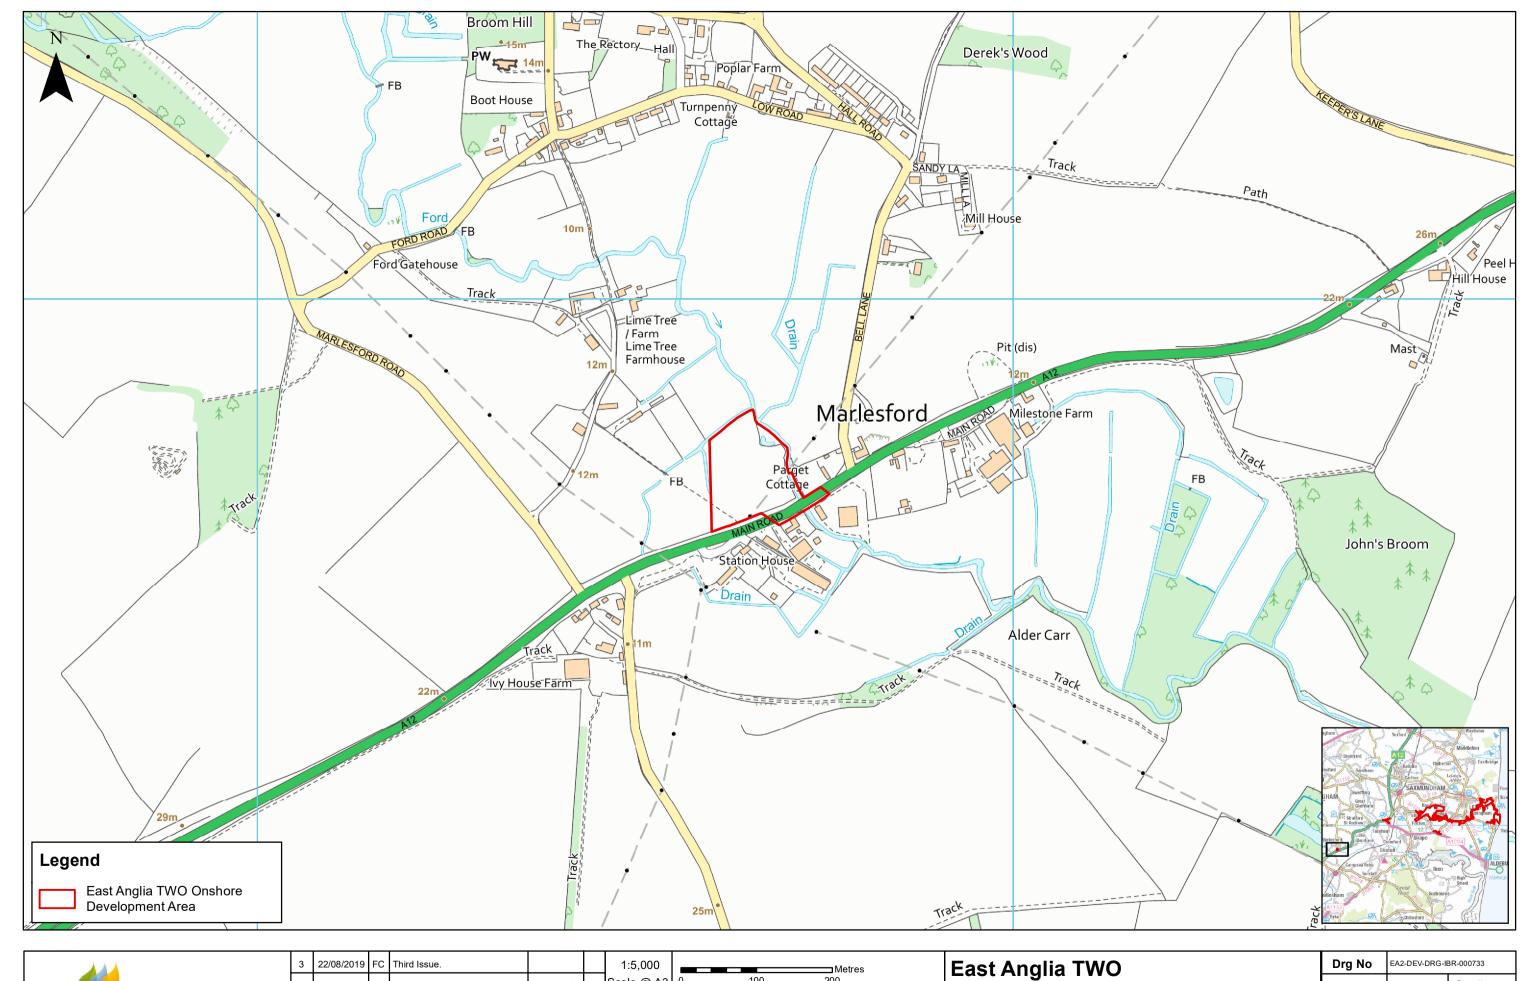

1:5,000 | Metres |
Scale @ A3 | 0 | 100 | 200 |
Source: © Crown copyright and database rights 2019. Ordnance Survey 0100031673.

East Anglia TWO (and

East Anglia TWO (and East Anglia ONE North) Onshore Development Area